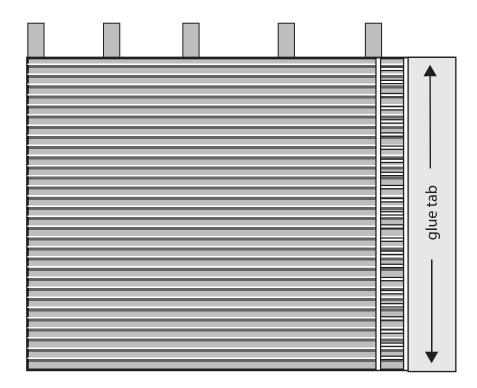

### Silo

- Cut out each item along the lines

- Cut Silo roof along dotted line

- Attach the "glue area" to the underside of the roof so that it forms a cone

- Glue tab of Silo body to form a cylinder and attach roof