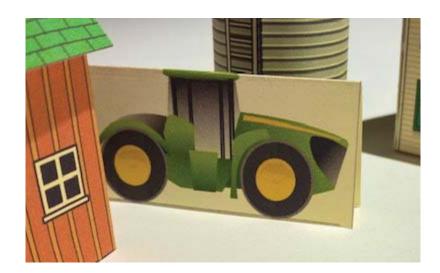

### **Farm Scene Cut-Outs**

- Cut out each item along the lines
- Fold each item in half to match the picture
- Add these to your cut-outs from the first issue!

### **Tractors**