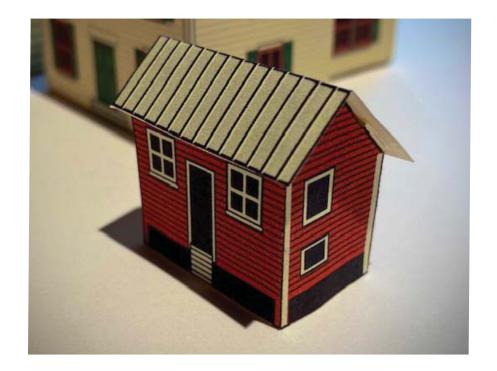

### **Farm Scene Cut-Outs**

- Cut out each item along the lines
- Fold each item in half to match the picture
- Add these to your cut-outs from the first issue!