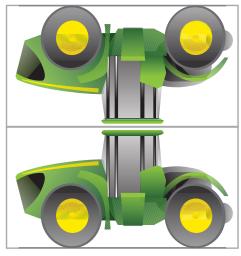

**Coloring & Activity Book** 



"Watering tomatoes helps them grow!"



"Even animals need food to grow."

### **Farm Scene Cut-Outs**

- Cut out each item along the lines
- Fold each item in half to match the picture
- Add these to your cut-outs from the first issue!











### **Tractors**





# **People**







## **Chicken Coop**

- Cut out each item
- Fold roof along the line
- Fold Chicken Coop to match the picture and attach roof













### Silo

- Cut out each item along the lines

- Cut Silo roof along dotted line

- Attach the "glue area" to the underside of the roof so that it forms a cone

- Glue tab of Silo body to form a cylinder and attach roof

- Have fun!