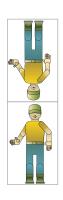

### **Farm Scene Cut-Outs**

- Cut out each item along the lines
- Fold each item in half to match the picture
- Add these to your cut-outs from the first issue!

# **People**