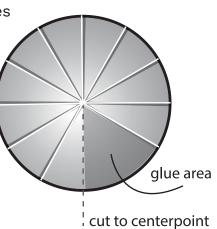

### Silo

- Cut out each item along the lines

- Cut Silo roof along dotted line

- Attach the "glue area" to the underside of the roof so that it forms a cone

- Glue tab of Silo body to form a cylinder and attach roof