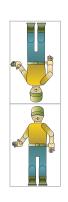

### **Farm Scene Cut-Outs**

- Cut out each item along the lines
- Fold each item in half to match the picture
- Add these to your cut-outs from the first issue!

# **People**