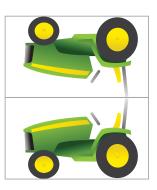

### **Farm Scene Cut-Outs**

- Cut out each item along the lines
- Fold each item in half to match the picture
- Add these to your cut-outs from the first issue!

### **Tractors**