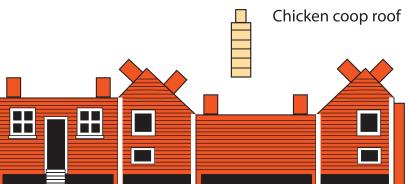

## **Chicken Coop**

- Cut out each item
- Fold roof along the line
- Fold Chicken Coop to match the picture and attach roof