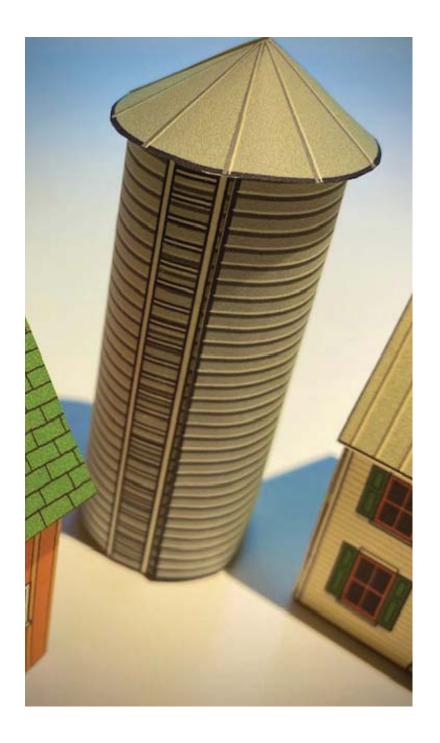

### Silo

- Cut out each item along the lines

- Cut Silo roof along dotted line

- Attach the "glue area" to the underside of the roof so that it forms a cone

- Glue tab of Silo body to form a cylinder and attach roof