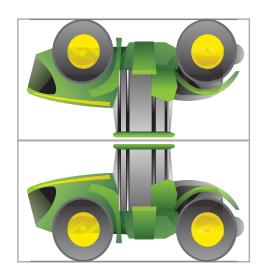

**Coloring & Activity Book** 



"Watering tomatoes helps them grow!"



"Even animals need food to grow."

### **Farm Scene Cut-Outs**

- Cut out each item along the lines
- Fold each item in half to match the picture
- Add these to your cut-outs from the first issue!











### **Tractors**





# **People**







## **Chicken Coop**

- Cut out each item
- Fold roof along the line
- Fold Chicken Coop to match the picture and attach roof













### Silo

- Cut out each item along the lines

- Cut Silo roof along dotted line

- Attach the "glue area" to the underside of the roof so that it forms a cone

- Glue tab of Silo body to form a cylinder and attach roof

- Have fun!